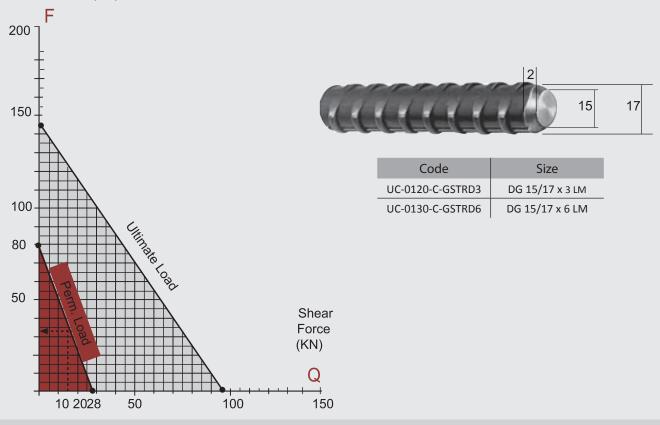

## **TIE RODS**

- Form tie rods DG 15/17 made from mild steel and steel EN 8 are threaded along their entire length. Natural finish with anti rust coating.
- Core diameter = 15mm (outer diameter = 17mm).
- Weight 1.44 Kg/m
- Permissible load (breaking and working load) as per DIN 18216 |  $F_{perm.} = 80-90 \text{ KN}$  Permissible shear load (breaking and working load) |  $Q_{perm.} = 28 \text{ KN}$
- Ultimate tensile load (breaking and working load)  $|F_{ut} = 146$  KN
- Yield force  $F_{yield}$  = 121 KN
- Rupture elongation  $E_{rup} = 15\%$
- Safety regulation: Do not weld and heat tie rods because there will be danger of cracking!

Tensile Force (KN)